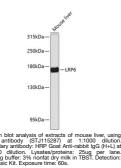

0) (STJ115287) STJ115287

## **GENERAL INFORMATION**

 Product Type
 Primary antibodies

 Short Description
 Rabbit polyclonal antibody anti-LRP6 (20-150) is suitable for use in Western Blot and Immunohistochemistry.

 Applications
 WB, IHC

 Host/Source
 Rabbit

 Reactivity
 Human, Mouse, Rat

## **PRODUCT PROPERTIES**

 Clonality
 Polyclonal

 Clone ID
 Polyclonal

 Concentration
 Concingated

 Conjugation
 Uconjugated

 Purification
 MB 1:500-1:2000

 Ibition Range
 VB 2:500-1:2000

 Formulation
 PSS containing 0.02% Sodium Azide, 50% Glycerol, pH7.3.

 Isotype
 IgG

 Storage Instruction
 Store in a freezer at-20°C and avoid freeze-thaw cycles.

## **TARGET INFORMATION**

 Gene ID
 4040

 Gene Symbol
 LRP6

 Uniprot ID
 LRP6\_HUMAN

 Immunogen Regio
 20-150

 Specificity
 Kenter State



This product is suitable for in-vitro studies under the RESEARCH USE ONLY [RUO] licence. This product must not be used as for diagnostic or other medical purposes. St John's Laboratory Ltd, Knowledge Dock Business Centre, University Way, London, E16 2RD | Tel: 0208 223 3081