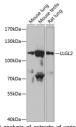

Short Description Rabbit polyclonal antibody anti-LLGL2 (900-1000) is suitable for use in Western Blot and Immunohistochemistry.

Applications WB, IHC Host/Source Rabbit Reactivity Mouse, Rat

## **PRODUCT PROPERTIES**

Clonality Polyclonal

Clone ID Concentration

Conjugation Unconjugated Purification Affinity purification Dilution Range WB 1:500-1:2000

IHC 1:50-1:100

Formulation PBS containing 0.02% Sodium Azide, 50% Glycerol, pH7.3.

Isotype IgG

Storage Instruction Store in a freezer at-20°C and avoid freeze-thaw cycles.

## **TARGET INFORMATION**

Gene ID 217325

Gene Symbol Ligi2

Uniprot ID L2GL2\_MOUSE

Immunogen A synthetic peptide corresponding to a sequence within amino acids 900-1000 of mouse LLGL2 (NP\_663413.2).

Immunogen Region 900-1000

Specificity

Immunogen Sequence