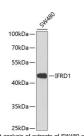

Immunogen Region 1-240 Specificity Immunogen Sequence

n blot analysis of extracts of SW480 cells, antibody (STJ115282) at 1:1000 dil lary antibody: HRP Goat Anti-rabbit IgG (H