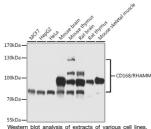

## **TARGET INFORMATION**

Gene ID 15366 Gene Symbol Hmmr

Uniprot ID HMMR\_MOUSE

Immunogen Recombinant protein of mouse CD168/RHAMM

Immunogen Region Specificity Immunogen Sequence

Western blot analysis of extracts of various cell lines, using CD168/RHAMM antibody (STJ115279) at 1:1000 dilution. Secondary antibody: HRP Goat Anti-rabbit IgG (H+L) at 1:10000 dilution. Lysates/proteins: 25ug per lane. Blocking buffer: 3% nonfat dry milk in TBST.