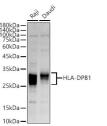

## Anti-HLA-DPB1 antibody (30-225) (STJ115276)

## **PRODUCT PROPERTIES**

Clonality Polyclonal

Clone ID

Concentration

Conjugation Unconjugated Purification Affinity purification Dilution Range WB 1:500-1:2000 IHC 1:50-1:200

Formulation PBS containing 0.02% Sodium Azide, 50% Glycerol, pH7.3.