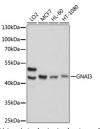

Immunogen Region 1-354
Specificity
Immunogen
Sequence

Western blot analysis of extracts of various cell lines using GNAI3 antibody (STJ115271) at 1:1000 dilution Secondary antibody: HRP Goat Anti-rabbit IgG (H+L) at 1:10000 dilution. Lysates/proteins: 25ug per label Blockling buffer: 3% nonfat dry milk in TBST. Detection FCI Basic Kit Evrosure time: 1s.