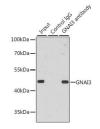

Immunofluorescence analysis of L929 cells using [Kt Validated] GNAI3 rabbit polyclonal antibod (STJ115271) at dilution of 1:100 (40x lens). Blue: DAF for nuclear staining.

Immunoprecipitation analysis of 200ug extracts of MCF-7 cells, using 3 ug GNAI3 antibody (STJ115271). Western blot was performed from the immunoprecipitate using GNAI3 antibody (STJ115271) at a dilition of 1:1000.