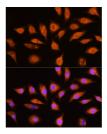

Immunofluorescence analysis of L929 cells using [Kt Validated] GNAI3 rabbit polyclonal antibod (STJ115271) at dilution of 1:100 (40x lens). Blue: DAF for nuclear staining.

Immunoprecipitation analysis of 200ug extracts of MCF-7 cells, using 3 ug GNAI3 antibody (STJ115271). Western blot was performed from the immunoprecipitate using GNAI3 antibody (STJ115271) at a dilition of 1:1000.