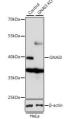

Western blot analysis of extracts from normal (control and GNAI3 knockout (KO) HeLa cells, using GNAI antibody (STJ115271) at 1:1000 dilution. Secondar antibody: HRP Goat Anti-rabbit 1gG (H+L) at 1:1000 dilution. Lysates/proteins: 25ug per lane. Blocking buffer: 3% nonfat dry milk in TBST. Detection: ECI Basis KH Exposure time: 1