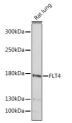

## Anti-FLT4 antibody (1174-1363) (STJ115268)

## **GENERAL INFORMATION**

Product Type Primary antibodies

Short Description Rabbit polyclonal antibody anti-FLT4 (1174-1363) is suitable for use in Western Blot and Immunofluorescence.

Applications WB, IF Host/Source Rabbit Reactivity Human, Rat

## **PRODUCT PROPERTIES**

Clonality Polyclonal

Clone ID Concentration

Conjugation Unconjugated Purification Affinity purification Dilution Range WB 1:500-1:2000

IF 1:50-1:200

Formulation PBS containing 0.02% Sodium Azide, 50% Glycerol, pH7.3.

## **TARGET INFORMATION**

Gene ID 2324 Gene Symbol FLT4

Uniprot ID VGFR3\_HUMAN

Immunogen Recombinant fusion protein containing a sequence corresponding to amino acids 1174-1363 of human FLT4 (NP\_891555.2). Immunogen Region 1174-1363