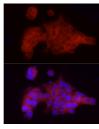

## Anti-FLT4 antibody (1174-1363) (STJ115268)

## **GENERAL INFORMATION**

Product Type Primary antibodies

Short Description Rabbit polyclonal antibody anti-FLT4 (1174-1363) is suitable for use in Western Blot and Immunofluorescence.

Applications WB, IF Host/Source Rabbit Reactivity Human, Rat

## **PRODUCT PROPERTIES**

Clonality Polyclonal

Clone ID Concentration

Conjugation Unconjugated Purification Affinity purification Dilution Range WB 1:500-1:2000

IF 1:50-1:200

Formulation PBS containing 0.02% Sodium Azide, 50% Glycerol, pH7.3.