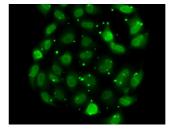

lonal antibody anti-DR1 (1-176) is suitable for use in Western Blot, Immunohistochemistry and

Immunofluorescence.

Applications WB, IHC, IF Host/Source Rabbit Reactivity Human, Mouse

## **PRODUCT PROPERTIES**

Clonality Polyclonal

Clone ID Concentration

Conjugation Unconjugated Purification Affinity purification Dilution Range WB 1:500-1:2000 IHC 1:50-1:200

IF 1:50-1:200

Formulation PBS containing 0.02% Sodium Azide, 50% Glycerol, pH7.3.

Isotype IgG

Storage Instruction Store in a freezer at-20°C and avoid freeze-thaw cycles.

## TARGET INFORMATION

Gene ID 1810 Gene Symbol DR1

Uniprot ID NC2B\_HUMAN

Immunogen Recombinant fusion protein containing a sequence corresponding to amino acids 1-176 of human DR1 (NP\_001929.1).

Immunogen Region 1-176 Specificity Immunogen Sequence







Immunofluorescence analysis of MCF7 cells using DR1 antibody (STJ115262).