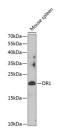

olyclonal antibody anti-DR1 (1-176) is suitable for use in Western Blot, Immunohistochemistry and

Immunofluorescence.

Applications WB, IHC, IF Host/Source Rabbit Reactivity Human, Mouse

## **PRODUCT PROPERTIES**

Clonality Polyclonal

Clone ID Concentration

Conjugation Unconjugated Purification Affinity purification Dilution Range WB 1:500-1:2000 IHC 1:50-1:200

IF 1:50-1:200

Formulation PBS containing 0.02% Sodium Azide, 50% Glycerol, pH7.3.

Isotype IgG

Storage Instruction Store in a freezer at-20°C and avoid freeze-thaw cycles.

## TARGET INFORMATION

Gene ID 1810 Gene Symbol DR1

Uniprot ID NC2B\_HUMAN

Immunogen Recombinant fusion protein containing a sequence corresponding to amino acids 1-176 of human DR1 (NP\_001929.1).

Immunogen Region 1-176 Specificity Immunogen Sequence







Immunofluorescence analysis of MCF7 cells using DR1 antibody (STJ115262).