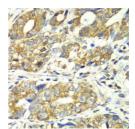

## **GENERAL INFORMATION**

Product Type Primary antibodies

Short Description Rabbit polyclonal antibody anti-DLST (1-290) is suitable for use in Western Blot, Immunohistochemistry and

Immunofluorescence.