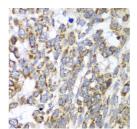

## **GENERAL INFORMATION**

Product Type Primary antibodies

Short Description Rabbit polyclonal antibody anti-DLST (1-290) is suitable for use in Western Blot, Immunohistochemistry and

Immunofluorescence.