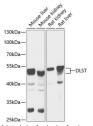

Immunogen Region 1-290 Specificity Immunogen Sequence

Vestern blot analysis of extracts of various of sing DLST antibody (STJ115261) at 1:1000