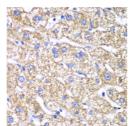

## **GENERAL INFORMATION**

Product Type Primary antibodies

Short Description Rabbit polyclonal antibody anti-DLST (1-290) is suitable for use in Western Blot, Immunohistochemistry and

Immunofluorescence.