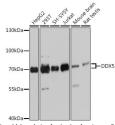

## Anti-DDX5 antibody (1-614) (STJ115258)

Applications WB, IHC, IF Host/Source Rabbit

Reactivity Human, Mouse, Rat

## **PRODUCT PROPERTIES**

Clonality Polyclonal

Clone ID Concentration

Conjugation Unconjugated Purification Affinity purification Dilution Range WB 1:500-1:2000

IHC 1:50-1:200 IF 1:50-1:200

Formulation PBS containing 0.02% Sodium Azide, 50% Glycerol, pH7.3.

## **TARGET INFORMATION**

Gene ID 1655 Gene Symbol DDX5

Uniprot ID DDX5\_HUMAN

Immunogen Recombinant fusion protein containing a sequence corresponding to amino acids 1-614 of human DDX5 (NP\_004387.1).

Immunogen Region 1-614 Specificity Immunogen Sequence