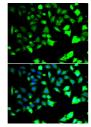

Specificity

Immunogen Sequence

Immunofluorescence analysis of HeLa cells using XIAP antibody (STJ115242). Blue: DAPI for nuclear staining.