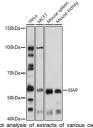

## Anti-XIAP antibody (1-200) (STJ115242)

## **TARGET INFORMATION**

Gene ID 331 Gene Symbol XIAP

Uniprot ID XIAP\_HUMAN

Immunogen Recombinant fusion protein containing a sequence corresponding to amino acids 1-200 of human XIAP (NP\_001158.2).

Immunogen Region 1-200