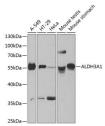

## Anti-ALDH3A1 antibody (1-300) (STJ115240)

## **GENERAL INFORMATION**

Product Type Primary antibodies

Short Description Rabbit polyclonal antibody anti-ALDH3A1 (1-300) is suitable for use in Western Blot, Immunohistochemistry and

Immunofluorescence.

Applications WB, IHC, IF Host/Source Rabbit Reactivity Human, Mouse