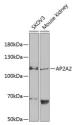

## Anti-AP2A2 antibody (590-939) (STJ115239)

## **GENERAL INFORMATION**

Product Type Primary antibodies

Short Description Rabbit polyclonal antibody anti-AP2A2 (590-939) is suitable for use in Western Blot and Immunohistochemistry.

Applications WB, IHC Host/Source Rabbit Reactivity Human, Mouse