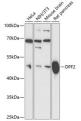

## Anti-DPF2 antibody (126-391) (STJ115236)

## **GENERAL INFORMATION**

Product Type Primary antibodies

Short Description Rabbit polyclonal antibody anti-DPF2 (126-391) is suitable for use in Western Blot.

Applications WB Host/Source Rabbit

Reactivity Human, Mouse, Rat

## **PRODUCT PROPERTIES**

Clonality Polyclonal

Clone ID

Concentration
Conjugation Unconjugated Purification Affinity purification

Dilution Range WB 1:500-1:2000 Formulation PBS containing 0.02% Sodium Azide, 50% Glycerol, pH7.3.