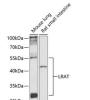

Specificity Immunogen Sequence

ot analysis of extracts of various cell lines, antibody (STJ115221) at 1:1000 dilution antibody: HRP Goat Anti-rabbit IgG (H+L) at

Immunofluorescence analysis of MCF7 cells using LRAT antibody (STJ115221). Blue: DAPI for nuclear