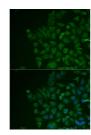

Specificity Immunogen Sequence

ot analysis of extracts of various cell lines, antibody (STJ115221) at 1:1000 dilution antibody: HRP Goat Anti-rabbit IgG (H+L) at

Immunofluorescence analysis of MCF7 cells using LRAT antibody (STJ115221). Blue: DAPI for nuclear