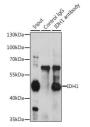

## Anti-IDH1 antibody (1-414) (STJ115211)

## **TARGET INFORMATION**

Gene ID 3417 Gene Symbol IDH1

Uniprot ID IDHC\_HUMAN

Immunogen Recombinant fusion protein containing a sequence corresponding to amino acids 1-414 of human IDH1 (NP\_005887.2).

Immunogen Region 1-414 Specificity Immunogen Sequence