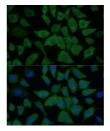

immunotiuorescence analysis of C6 cells using IDH1 Polyclonal Antibody (STJ115211) at dilution of 1:100 (40x lens). Blue: DAPI for nuclear staining.