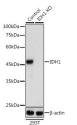

## Anti-IDH1 antibody (1-414) (STJ115211)

## **TARGET INFORMATION**

Gene ID 3417 Gene Symbol IDH1

Uniprot ID IDHC\_HUMAN

Immunogen Recombinant fusion protein containing a sequence corresponding to amino acids 1-414 of human IDH1 (NP\_005887.2).

Immunogen Region 1-414 Specificity Immunogen Sequence