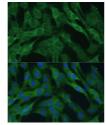

immunotiuorescence analysis of C6 cells using IDH1 Polyclonal Antibody (STJ115211) at dilution of 1:100 (40x lens). Blue: DAPI for nuclear staining.