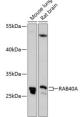

Immunogen Region 1-150 Specificity Immunogen Sequence

Western blot analysis of extracts of various cell lines, using RAB40A antibody (STJ115202) at 1:3000 dilution. Secondary antibody: HRP Goat Anti-rabbit IgG (H+L) at 1:10000 dilution. Lysates/proteins: 25ug per lane. Blocking buffer: 3% norfat dry milk in TBST. Detection: