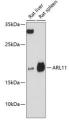

## Anti-ARL11 antibody (1-196) (STJ115200)

## **GENERAL INFORMATION**

Product Type Primary antibodies

Short Description Rabbit polyclonal antibody anti-ARL11 (1-196) is suitable for use in Western Blot and Immunohistochemistry.

Applications WB, IHC Host/Source Rabbit Reactivity Rat

## **PRODUCT PROPERTIES**

Clonality Polyclonal

Clone ID Concentration

Conjugation Unconjugated Purification Affinity purification Dilution Range WB 1:500-1:2000

IHC 1:50-1:100

Formulation PBS containing 0.02% Sodium Azide, 50% Glycerol, pH7.3.