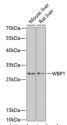

## Anti-WBP1 antibody (170-269) (STJ115178)

## **TARGET INFORMATION**

Gene ID 23559 Gene Symbol WBP1

Uniprot ID WBP1\_HUMAN

Immunogen Recombinant fusion protein containing a sequence corresponding to amino acids 170-269 of human WBP1 (NP\_036609.1).