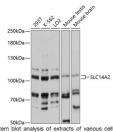

(ST cking buffer: 3% ECL Basic Kit. Ex dry m

This product is suitable for in-vitro studies under the RESEARCH USE ONLY [RUO] licence. This product must not be used as for diagnostic or other medical purposes. St John's Laboratory Ltd, Knowledge Dock Business Centre, University Way, London, E16 2RD | Tel: 0208 223 3081