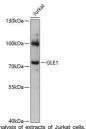

GENERAL INFORMATION**

Product Type Primary antibodies

Short Description Rabbit polyclonal antibody anti-GLE1 (1-300) is suitable for use in Western Blot.

Applications WB Host/Source Rabbit Reactivity Human

## **PRODUCT PROPERTIES**

Clonality Polyclonal

Clone ID

Concentration
Conjugation Unconjugated Purification Affinity purification Dilution Range WB 1:500-1:2000

Formulation PBS containing 0.02% Sodium Azide, 50% Glycerol, pH7.3.

Isotype IgG

Storage Instruction Store in a freezer at-20°C and avoid freeze-thaw cycles.

## **TARGET INFORMATION**

Gene ID 2733 Gene Symbol GLE1 Uniprot ID GLE1\_HUMAN

Immunogen Recombinant fusion protein containing a sequence corresponding to amino acids 1-300 of human GLE1 (NP\_001003722.1).

Immunogen Region 1-300

Specificity Immunogen Sequence