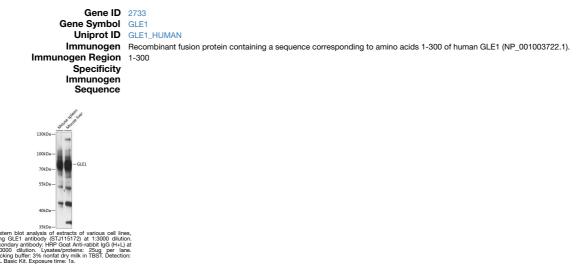

## Anti-GLE1 antibody (1-300) (STJ115172) STJ115172

## **GENERAL INFORMATION**

 Product Type
 Primary antibodies

 Short Description
 Rabbit polyclonal antibody anti-GLE1 (1-300) is suitable for use in Western Blot.

 Applications
 WB

 Host/Source
 Rabbit

 Reactivity
 Mouse, Rat

## **PRODUCT PROPERTIES**

 
 Clonality Clone ID
 Polyclonal

 Concentration

 Conjugation
 Unconjugated

 Purification
 Affinity purification

 Dilution Range
 WB 1:1000-1:2000

 Formulation
 PBS containing 0.02% Sodium Azide, 50% Glycerol, pH7.3. Isotype

 IgG
 Storage Instruction

## **TARGET INFORMATION**



This product is suitable for in-vitro studies under the RESEARCH USE ONLY [RUO] licence. This product must not be used as for diagnostic or other medical purposes. St John's Laboratory Ltd, Knowledge Dock Business Centre, University Way, London, E16 2RD | Tel: 0208 223 3081