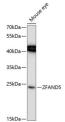

Immunogen Region 40-150

Specificity Immunogen Sequence

Western blot analysis of extracts of mouse eye ZFAND5 Antibody (STJ115151) at 1:1000 d Secondary antibody: HRP Goat Anti-abbit IgG (It 1:10000 dilution. Lysates/proteins: 25ug per Blocking buffer 3% norlaft dry milk in TBST. Det ECL Enhanced Kit. Exposure time: 90s.