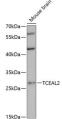

L INFORMATION**

Product Type Primary antibodies

Short Description Rabbit polyclonal antibody anti-TCEAL2 (1-110) is suitable for use in Western Blot.

Applications WB Host/Source Rabbit Reactivity Mouse

## **PRODUCT PROPERTIES**

Clonality Polyclonal

Clone ID

Concentration

Conjugation Unconjugated Purification Affinity purification Dilution Range WB 1:500-1:2000

Formulation PBS containing 0.02% Sodium Azide, 50% Glycerol, pH7.3.

Isotype IgG

Storage Instruction Store in a freezer at-20°C and avoid freeze-thaw cycles.

## **TARGET INFORMATION**

Gene ID 140597 Gene Symbol TCEAL2 Uniprot ID TCAL2\_HUMAN

Immunogen Recombinant fusion protein containing a sequence corresponding to amino acids 1-110 of human TCEAL2 (NP\_525129.1).

Immunogen Region 1-110 Specificity Immunogen Sequence