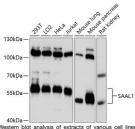

Immunogen Region 175-474

Specificity Immunogen Sequence

40KDa—Live Western blot analysis of extracts of various cell lines using SAAL1 antibody (STJ16149) at 1:3000 dilution Secondary antibody: HRJ 161649) at 1:10000 dilution Lysates/proteins: 25ug per lane blocking buffer: 39