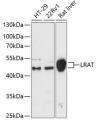

Immunogen Region 31-150
Specificity

Immunogen Sequence

Western blot analysis of extracts of various cell lines, using Lrat antibody (STJ115141) at 1:3000 dilution. Secondary antibody: HRP Goat Anti-rabbit IgG (H+L) at 1:10000 dilution. Lysates/proteins: 25ug per lane. Blocking buffer: 3% norfat dry milk in TBS1. Detection: