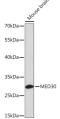

## Anti-MED30 antibody (1-178) (STJ115101)

## **GENERAL INFORMATION**

Product Type Primary antibodies

Short Description Rabbit polyclonal antibody anti-MED30 (1-178) is suitable for use in Western Blot.

Applications WB Host/Source Rabbit Reactivity Mouse