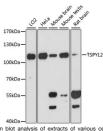

TSPYL2 an dy (STJ11 HBP Goat Blocking buffer: 3% n ECL Basic Kit. Exposu fat dry m

This product is suitable for in-vitro studies under the RESEARCH USE ONLY [RUO] licence. This product must not be used as for diagnostic or other medical purposes. St John's Laboratory Ltd, Knowledge Dock Business Centre, University Way, London, E16 2RD | Tel: 0208 223 3081