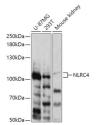

## Anti-NLRC4 antibody (89-159) (STJ115083)

Applications WB, IHC, IF Host/Source Rabbit Reactivity Human, Mouse

## **TARGET INFORMATION**

Gene ID 58484 Gene Symbol NLRC4

Uniprot ID NLRC4\_HUMAN

Immunogen Recombinant fusion protein containing a sequence corresponding to amino acids 89-159 of mouse NLRC4

(NP\_001028539.1).