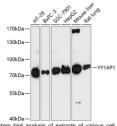

Immunogen Region 1-80

Immunogen Region 1-Specificity Immunogen Sequence

Western blot analysis of extracts of various cell lines, using YY1AP1 antibody (STJ115070) at 1:3000 dilution. Secondary antibody: HRP Goat Anti-rabbit IgG (H+L) at 1:10000 dilution. Lysates/proteins: 25ug per lane. Blocking buffer: 3% norfat dry milk in TBS1. Detection: