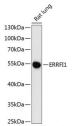

Immunogen Region 223-462

Specificity Immunogen Sequence

Western blot analysis of extracts of rat lung, using ERRFI1 antibody (STJ115066) at 1:3000 dilution Secondary antibody: HRP Goat Anti-rabbit IgG (H-1) at 1:10000 dilution. Lysates/proteins: 25ug per lane blocking buffer: 3% norfat dry milk in TBS1. Detection