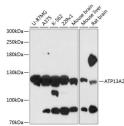

Immunogen Region 67-210

Specificity Immunogen Sequence

at 1:10000 dilution. Blocking buffer: 3% tion: ECL Basic Kit. Ex