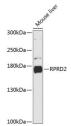

Western blot analysis of extracts of RPRD2 antibody (STJ115046) at Secondary antibody: HRP Goat Anti-1:10000 dilution. Lysates/proteins: Blocking buffer: 3% nonfat dry milk ir ECL Basis Kit. Exposure time: 90s.