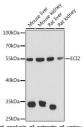

## Anti-ECI2 antibody (1-364) (STJ115039)

## **TARGET INFORMATION**

Gene ID 10455 Gene Symbol ECI2

Uniprot ID ECI2\_HUMAN

Immunogen Recombinant fusion protein containing a sequence corresponding to amino acids 1-364 of human ECI2 (NP\_006108.2).