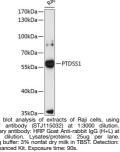

ORMATION**

 Product Type
 Primary antibodies

 Short Description
 Rabbit polyclonal antibody anti-PTDSS1 (1-70) is suitable for use in Western Blot.

 Applications
 WB

 Host/Source
 Rabbit

 Reactivity
 Human

## **PRODUCT PROPERTIES**

 
 Clonality Clone ID
 Polyclonal

 Concentration

 Conjugation

 Purification
 Affinity purification

 Dilution Range
 WB 1:500-1:2000

 Formulation
 PBS containing 0.02% Sodium Azide, 50% Glycerol, pH7.3. Isotype

 IgG
 Storage Instruction

## **TARGET INFORMATION**

 Gene ID
 9791

 Gene Symbol
 PTDSS1

 Uniprot ID
 PTSS1\_HUMAN

 Immunogen
 Recombinant fusion protein containing a sequence corresponding to amino acids 1-70 of human PTDSS1 (NP\_055569.1).

 Immunogen Region
 1-70

 Specificity
 Vertical acids acids 1-70 of human PTDSS1 (NP\_055569.1).



This product is suitable for in-vitro studies under the RESEARCH USE ONLY [RUO] licence. This product must not be used as for diagnostic or other medical purposes. St John's Laboratory Ltd, Knowledge Dock Business Centre, University Way, London, E16 2RD | Tel: 0208 223 3081