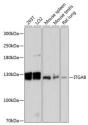

Immunogen Region 907-1000

Specificity Immunogen Sequence

Western blot analysis of extracts of various cell lines, using ITGA8 antibody (STJ115023) at 1:3000 dilution. Secondary antibody: HRP Goat Anti-rabbit IgG (H+L) at 1:10000 dilution. Lysates/proteins: 25ug per lane. Blocking buffer; 3% nonfat dry milk in TBST. Detection: