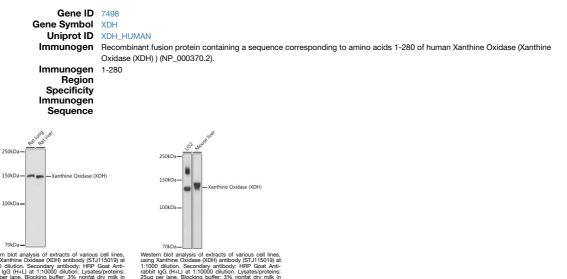

## Anti-XDH antibody (1-280) (STJ115019) STJ115019

## **GENERAL INFORMATION**

 Product Type
 Primary antibodies

 Short Description
 Rabbit polyclonal antibody anti-XDH (1-280) is suitable for use in Western Blot.

 Applications
 WB

 Host/Source
 Rabbit

 Reactivity
 Human, Mouse, Rat

## **PRODUCT PROPERTIES**

 
 Clonality Clone ID
 Polyclonal

 Concentration Conjugation
 unconjugated

 Purification
 Minity purification

 Purification
 B1:500-1:2000

 Formulation
 PBS containing 0.02% Sodium Azide, 50% Glycerol, pH7.3.