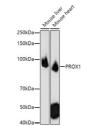

## Anti-PROX1 antibody (1-300) (STJ115009)

## **GENERAL INFORMATION**

Product Type Primary antibodies

Short Description Rabbit polyclonal antibody anti-PROX1 (1-300) is suitable for use in Western Blot.

Applications WB Host/Source Rabbit

Reactivity Human, Mouse, Rat

## **PRODUCT PROPERTIES**

Clonality Polyclonal

Clone ID Concentration

Conjugation Unconjugated Purification Affinity purification Dilution Range WB 1:500-1:2000

Formulation PBS containing 0.02% Sodium Azide, 50% Glycerol, pH7.3.

## **TARGET INFORMATION**

Gene ID 5629 Gene Symbol PROX1

Uniprot ID PROX1\_HUMAN

Immunogen Recombinant fusion protein containing a sequence corresponding to amino acids 1-300 of human PROX1 (NP\_002754.2).