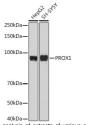

## Anti-PROX1 antibody (1-300) (STJ115009)

## **GENERAL INFORMATION**

Product Type Primary antibodies

Short Description Rabbit polyclonal antibody anti-PROX1 (1-300) is suitable for use in Western Blot.

Applications WB Host/Source Rabbit

Reactivity Human, Mouse, Rat

## **PRODUCT PROPERTIES**

Clonality Polyclonal

Clone ID Concentration

Conjugation Unconjugated Purification Affinity purification Dilution Range WB 1:500-1:2000

Formulation PBS containing 0.02% Sodium Azide, 50% Glycerol, pH7.3.

## **TARGET INFORMATION**

Gene ID 5629 Gene Symbol PROX1

Uniprot ID PROX1\_HUMAN

Immunogen Recombinant fusion protein containing a sequence corresponding to amino acids 1-300 of human PROX1 (NP\_002754.2).