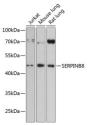

Immunogen Region 173-242 Specificity Immunogen Sequence

at 1:10000 dilution. Lysates Blocking buffer: 3% nonfat tion: ECL Basic Kit. Exposure