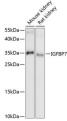

## **GENERAL INFORMATION**

Product Type Primary antibodies

Short Description Rabbit polyclonal antibody anti-IGFBP7 (27-282) is suitable for use in Western Blot.

Applications WB Host/Source Rabbit Reactivity Mouse, Rat