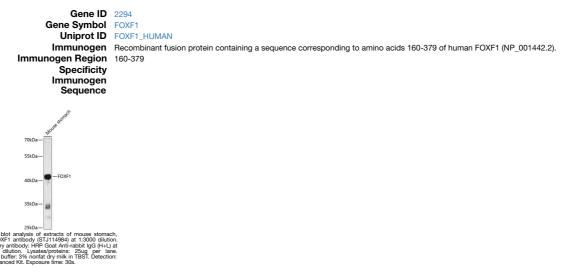

## Anti-FOXF1 antibody (160-379) (STJ114984) STJ114984

## **GENERAL INFORMATION**

 Product Type
 Primary antibodies

 Short Description
 Rabbit polyclonal antibody anti-FOXF1 (160-379) is suitable for use in Western Blot.

 Applications
 WB

 Host/Source
 Rabbit

 Reactivity
 Mouse

## **PRODUCT PROPERTIES**

 
 Clonality Clone ID
 Polyclonal

 Concentration

 Conjugation
 Unconjugated

 Purification
 Affinity purification

 Dilution Range
 WB 1:500-1:2000

 Formulation
 PBS containing 0.02% Sodium Azide, 50% Glycerol, pH7.3. Isotype