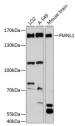

Sequence

Western blot analysis of extracts of various cell lines, using RMNL1 artibody (St.1114977) at 1:3000 dilution. Secondary antibody: HRP Goat Anti-rabbit IgG (H+L) at 1:10000 dilution. Lysates/proteins: 25ug per lane. Blocking buffer: 3% norfat dry milk in TBST. Detection: