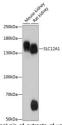

## Anti-SLC12A1 antibody (50-150) (STJ114968)

## **GENERAL INFORMATION**

Product Type Primary antibodies

Short Description Rabbit polyclonal antibody anti-SLC12A1 (50-150) is suitable for use in Western Blot.

Applications WB Host/Source Rabbit Reactivity Mouse, Rat