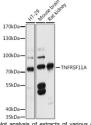

## Anti-TNFRSF11A antibody (466-616) (STJ114966)

## **GENERAL INFORMATION**

Product Type Primary antibodies

Short Description Rabbit polyclonal antibody anti-TNFRSF11A (466-616) is suitable for use in Western Blot, Immunohistochemistry and

Immunofluorescence.

Applications WB, IHC, IF Host/Source Rabbit

Reactivity Human, Mouse, Rat