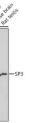

## Anti-SP3 antibody (240-350) (STJ114938)

## **GENERAL INFORMATION**

Product Type Primary antibodies

Short Description Rabbit polyclonal antibody anti-SP3 (240-350) is suitable for use in Western Blot and Immunohistochemistry.

Applications WB, IHC Host/Source Rabbit

## **TARGET INFORMATION**

Gene ID 6670

Gene Symbol SP3

Uniprot ID SP3\_HUMAN

Immunogen Recombinant fusion protein containing a sequence corresponding to amino acids 240-350 of human SP3 (NP\_003102.1).

Immunogen Region 240-350