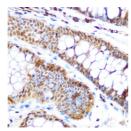

## Anti-SP3 antibody (240-350) (STJ114938)

## **GENERAL INFORMATION**

Product Type Primary antibodies

Short Description Rabbit polyclonal antibody anti-SP3 (240-350) is suitable for use in Western Blot and Immunohistochemistry.

Applications WB, IHC Host/Source Rabbit

## **PRODUCT PROPERTIES**

Clonality Polyclonal

Clone ID Concentration

Conjugation Unconjugated Purification Affinity purification Dilution Range WB 1:500-1:2000

IHC 1:50-1:200

Formulation PBS containing 0.02% Sodium Azide, 50% Glycerol, pH7.3.