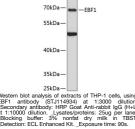

## **GENERAL INFORMATION**

 Product Type
 Primary antibodies

 Short Description
 Rabbit polyclonal antibody anti-EBF1 (C-Term) is suitable for use in Western Blot.

 Applications
 WB

 Host/Source
 Rabbit

 Reactivity
 Human

## **PRODUCT PROPERTIES**

 Clonality
 Polyclonal

 Clone ID

 Concentration

 Conjugation
 Uconjugated

 Purification
 Affinity purification

 Dilution Range
 WB 1:500-1:2000

 Formulation
 PBS containing 0.02% Sodium Azide, 50% Glycerol, pH7.3.