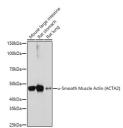

## Anti-ACTA2 antibody (1-124) (STJ114915)

## **TARGET INFORMATION**

Gene ID 59

Gene Symbol ACTA2

Uniprot ID ACTA HUMAN

Immunogen Recombinant fusion protein containing a sequence corresponding to amino acids 1-124 of human Alpha-Smooth Muscle Actin (ACTA2) (NP\_001135417.1).