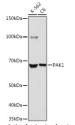

dies

Short Description Rabbit polyclonal antibody anti-PAK1 (1-240) is suitable for use in Western Blot and Immunohistochemistry.

Applications WB, IHC Host/Source Rabbit Reactivity Human, Rat

## **PRODUCT PROPERTIES**

Clonality Polyclonal

Clone ID Concentration

Conjugation Unconjugated Purification Affinity purification Dilution Range WB 1:500-1:2000

IHC 1:50-1:100

Formulation PBS containing 0.02% Sodium Azide, 50% Glycerol, pH7.3.

Isotype IgG

Storage Instruction Store in a freezer at-20°C and avoid freeze-thaw cycles.

## **TARGET INFORMATION**

Gene ID 5058 Gene Symbol PAK1

Uniprot ID PAK1\_HUMAN

Immunogen Recombinant fusion protein containing a sequence corresponding to amino acids 1-240 of human PAK1 (NP\_002567.3).

Immunogen Region 1-240

Specificity

Immunogen Sequence