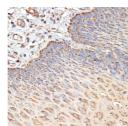

## Anti-TSC2 antibody (900-1150) (STJ114890)

## **GENERAL INFORMATION**

Product Type Primary antibodies

Short Description Rabbit polyclonal antibody anti-TSC2 (900-1150) is suitable for use in Western Blot, Immunohistochemistry and

Immunofluorescence.

Applications WB, IHC, IF Host/Source Rabbit

Reactivity Human, Mouse, Rat

## **PRODUCT PROPERTIES**

Clonality Polyclonal

Clone ID Concentration

Conjugation Unconjugated Purification Affinity purification Dilution Range WB 1:500-1:2000

IHC 1:50-1:200 IF 1:50-1:200

Formulation PBS containing 0.02% Sodium Azide, 50% Glycerol, pH7.3.