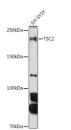

## Anti-TSC2 antibody (900-1150) (STJ114890)

## **GENERAL INFORMATION**

Product Type Primary antibodies

Short Description Rabbit polyclonal antibody anti-TSC2 (900-1150) is suitable for use in Western Blot, Immunohistochemistry and

Immunofluorescence.

Applications WB, IHC, IF Host/Source Rabbit

Reactivity Human, Mouse, Rat

## **PRODUCT PROPERTIES**

Clonality Polyclonal

Clone ID Concentration

Conjugation Unconjugated Purification Affinity purification Dilution Range WB 1:500-1:2000

IHC 1:50-1:200 IF 1:50-1:200

Formulation PBS containing 0.02% Sodium Azide, 50% Glycerol, pH7.3.