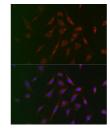

## Anti-TSC2 antibody (900-1150) (STJ114890)

## **GENERAL INFORMATION**

Product Type Primary antibodies

Short Description Rabbit polyclonal antibody anti-TSC2 (900-1150) is suitable for use in Western Blot, Immunohistochemistry and

Immunofluorescence.

Applications WB, IHC, IF Host/Source Rabbit

Reactivity Human, Mouse, Rat

## **PRODUCT PROPERTIES**

Clonality Polyclonal

Clone ID Concentration

Conjugation Unconjugated Purification Affinity purification Dilution Range WB 1:500-1:2000

IHC 1:50-1:200 IF 1:50-1:200

Formulation PBS containing 0.02% Sodium Azide, 50% Glycerol, pH7.3.