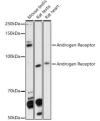

## Anti-AR antibody (1-100) (STJ114876)

## **TARGET INFORMATION**

Gene ID 367 Gene Symbol AR

Uniprot ID ANDR\_HUMAN

Immunogen A synthetic peptide corresponding to a sequence within amino acids 1-100 of human Androgen Receptor (NP\_000035.2).

Immunogen Region 1-100